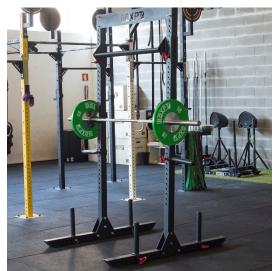

### **PURPOSE**

Transportation of weight from one point to another. Used in strength and conditioning training. Very common in strongman.