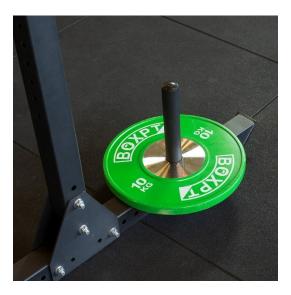

**Length of the loading tubes:** 320mm length and 49mm diameter.

Color: Black. Other colors on request.