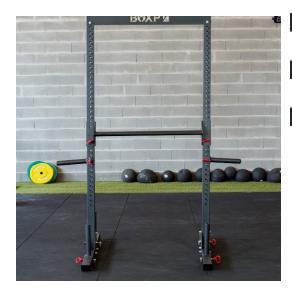

# DIMENSIONS

1900 mm x 1515 mm x 2500 mm

## **SPECIFICATIONS**

**Composition:** Square tube, round and iron plate. Finished with micro textured electrostatic powder paint. Polyethylene covers.

**Pull up Bar:** 33 mm diameter. **Support Bar:** 80 mm diameter.

## Components:

- 2x Bases;
- 2x Poles;
- 4x Fitting triangle;
- 1x Support bar;
- 1x Pull up bar;
- 1x Logo Panel.