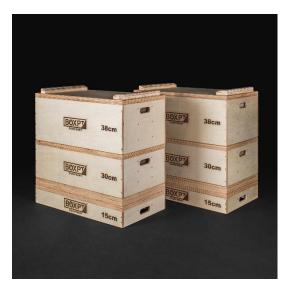

#### DIMENSIONS

900 x 500 x 60-150-300-380 mm Maximum height: 890 mm

#### WEIGHT

Height - 60mm – 12,4 kg - at par 24,8 kg Height - 150mm – 16,8 kg - at par 33,6 kg Height - 300mm – 24,4 kg - ao par 48,8 kg Height - 380mm - 28 kg - at par 56 kg Total weight: 163,2 kg

### FEATURES

**Composition:** Laser cut birch plywood boards. **Color:** Natural birch.

Maximum Capacity: 500 kg

- 4 coupled and conjugated boxes with different heights.
- Top of boxes with disc-locking latches 60mm.
- Block 150mm;
- Block 300mm;
- Block 380mm;