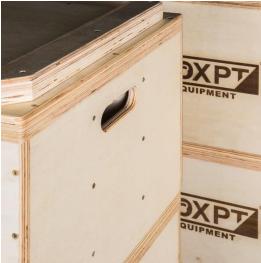

### FEATURES

**Composition:** Laser cut birch plywood boards. **Color:** Natural birch.

Maximum Capacity: 500 kg

- 4 coupled and conjugated boxes with different heights.
- Top of boxes with disc-locking latches 60mm.
- Block 150mm;
- Block 300mm;
- Block 380mm;

With handles on the sides for easy transport.

All edges of the blocks are rounded for maximum security. Sold at par.