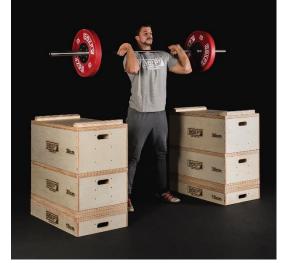

### FINALITY

For technique training in weightlifting and / or powerlifting movements. It helps to adjust the starting height of the desired movement.