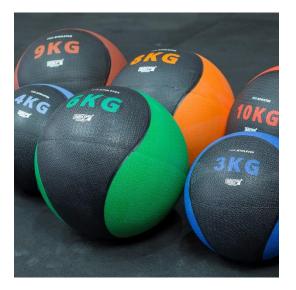

## **REBOUND MEDICINE BALL**

| DIMENSIONS  | Variable diameter depending on weight:                                                                                         |
|-------------|--------------------------------------------------------------------------------------------------------------------------------|
|             | 1kg and 2kg – Ø190mm   3kg to 5kg – Ø230mm   6kg to 10kg – Ø280mm                                                              |
| WEIGHT      | 1kg   2kg   3 kg   4 kg   6 kg   8 kg   9 kg   10 kg                                                                           |
| FEATURES    | Composition: Rubber.                                                                                                           |
|             | Color: Black on green, blue, orange, yellow, violet and red.                                                                   |
|             | Weights distinguishable by size and color.                                                                                     |
|             | Texture for better grip when gripping.                                                                                         |
| FINALITY    | They are weight balls that can be used in countless exercises and in stretching and mobility. Due to its impact cushioning and |
|             | rebound effect it is very practical to use against a wall as a target.                                                         |
| MAINTENANCE | The cleaning and sanitizing with a damp cloth should be held after the practice of exercise or at the end of the day of use.   |
| WARRANTY    | For end consumers of 2 years.                                                                                                  |
|             | For 1 year business consumers.                                                                                                 |
|             | Exclusion of warranty: When misuse is verified. When proper cleaning and maintenance is not carried out as described in the    |
|             | maintenance point.                                                                                                             |