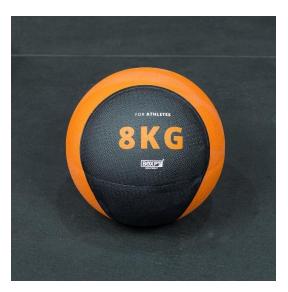

## **REBOUND MEDICINE BALL**

| DIMENSIONS  | Variable diameter depending on weight:                                                                                         |
|-------------|--------------------------------------------------------------------------------------------------------------------------------|
|             | 1kg and 2kg – Ø190mm   3kg to 5kg – Ø230mm   6kg to 10kg – Ø280mm                                                              |
| WEIGHT      | 1kg   2kg   3 kg   4 kg   6 kg   8 kg   9 kg   10 kg                                                                           |
| FEATURES    | Composition: Rubber.                                                                                                           |
|             | Color: Black on green, blue, orange, yellow, violet and red.                                                                   |
|             | Weights distinguishable by size and color.                                                                                     |
|             | Texture for better grip when gripping.                                                                                         |
| FINALITY    | They are weight balls that can be used in countless exercises and in stretching and mobility. Due to its impact cushioning and |
|             | rebound effect it is very practical to use against a wall as a target.                                                         |
| MAINTENANCE | The cleaning and sanitizing with a damp cloth should be held after the practice of exercise or at the end of the day of use.   |
| WARRANTY    | For end consumers of 2 years.                                                                                                  |
|             | For 1 year business consumers.                                                                                                 |
|             | Exclusion of warranty: When misuse is verified. When proper cleaning and maintenance is not carried out as described in the    |
|             | maintenance point.                                                                                                             |