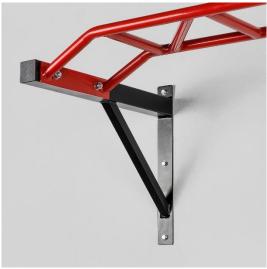

- 2 Supports;

- 1 Multi Grip Bar.

Recommended placement in space with a minimum height of 2.80 meters (floor to ceiling).

It is recommended to place between 50 to 60 cm above your height.

On the wall, the placement surface must be solid so that its fixation is more secure.