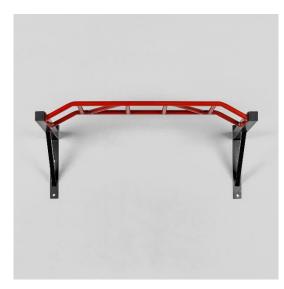

## DIMENSIONS

1170 mm x 560 mm x 450 mm

## **FEATURES**

**Composição:** Tubo quadrado, redondo e chapa em ferro. Acabamento em pintura a pó eletrostática micro texturado.

Grip: 25 mm in diameter.

Color: Black and red.

Maximum capacity: 150 kg

Includes:

- 2 Supports;

- 1 Multi Grip Bar.

Recommended placement in space with a minimum height of 2.80 meters (floor to ceiling).

It is recommended to place between 50 to 60 cm above your height.

On the wall, the placement surface must be solid so that its fixation is more secure.