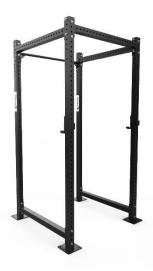

## **POWER RACK**

| DIMENSIONS  | 1350 mm x 1350 mm x 2500 mm                                                                                                    |
|-------------|--------------------------------------------------------------------------------------------------------------------------------|
| WEIGHT      | 140 kg                                                                                                                         |
| FEATURES    | Composition: 70 mm square tube and round tube in steel. Finish in micro textured electrostatic powder painting.                |
|             | Color: Black. Other colors on request.                                                                                         |
|             | Consisting of:                                                                                                                 |
|             | - 4x posts with numbering in the holes;                                                                                        |
|             | - 5x ring beam;                                                                                                                |
|             | - 1x single beam – 33 mm diameter grip;                                                                                        |
|             | - 1x pair of J Cup Hooks.                                                                                                      |
|             | Can be coupled with other BOXPT accessories.                                                                                   |
|             | Can be attached to the floor.                                                                                                  |
| FUNCTION    | Support and leveling equipment for bars. Although more focused on the squat, front or rear, it is also used for barbell raises |
|             | above the head and chest. Contains a bar for lifting the body.                                                                 |
| MAINTENANCE | The cleaning of magnesium and dirt should be carried out weekly, according to its use, focusing especially on the application  |
|             | of a lubricating and anti-rust liquid.                                                                                         |
| WARRANTY    | For end consumers of 2 years.                                                                                                  |
|             | For 1 year business consumers.                                                                                                 |
|             | Exclusion of warranty: Must not be used outdoor. When misuse is verified. When proper cleaning and maintenance is not          |
|             | carried out as described in the maintenance point.                                                                             |