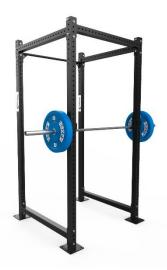

## **POWER RACK**

| DIMENSIONS  | 1350 mm x 1350 mm x 2500 mm                                                                                                    |
|-------------|--------------------------------------------------------------------------------------------------------------------------------|
| WEIGHT      | 140 kg                                                                                                                         |
| FEATURES    | Composition: 70 mm square tube and round tube in steel. Finish in micro textured electrostatic powder painting.                |
|             | Color: Black. Other colors on request.                                                                                         |
|             | Consisting of:                                                                                                                 |
|             | - 4x posts with numbering in the holes;                                                                                        |
|             | - 5x ring beam;                                                                                                                |
|             | - 1x single beam – 33 mm diameter grip;                                                                                        |
|             | - 1x pair of J Cup Hooks.                                                                                                      |
|             | Can be coupled with other BOXPT accessories.                                                                                   |
|             | Can be attached to the floor.                                                                                                  |
| FUNCTION    | Support and leveling equipment for bars. Although more focused on the squat, front or rear, it is also used for barbell raises |
|             | above the head and chest. Contains a bar for lifting the body.                                                                 |
| MAINTENANCE | The cleaning of magnesium and dirt should be carried out weekly, according to its use, focusing especially on the application  |
|             | of a lubricating and anti-rust liquid.                                                                                         |
| WARRANTY    | For end consumers of 2 years.                                                                                                  |
|             | For 1 year business consumers.                                                                                                 |
|             | Exclusion of warranty: Must not be used outdoor. When misuse is verified. When proper cleaning and maintenance is not          |
|             | carried out as described in the maintenance point.                                                                             |