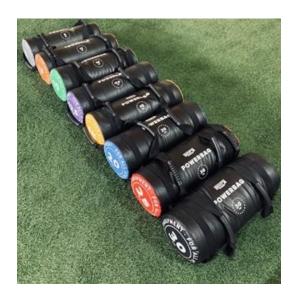

## **POWER BAG**

WARRANTY

maintenance point.

600 mm de length **DIMENSIONS** Diameter: 225 mm 5 kg | 7,5 kg | 10 kg | 12,5 kg | 15 kg | 20 kg | 25 kg | 30 kg WEIGHT Tolerance: +/- 200g Composition: Bag sealed with iron sand, filled with EPE foam. Synthetic leather mesh cover with PVC handles. Different colors on the side for better weight identification: FEATURES 5 kg - Gray | 7.5 kg - Orange | 10 kg - Green | 12.5 kg - Purple 15 kg - Yellow | 20 kg - Blue | 25 kg - Red | 30 kg - Black. It has four handles to further diversify the possible exercises. Synthetic coating with better adhesion. They are weight bags due to the position of the 4 handles, allowing a huge variety of power and speed exercises, but also used in stretching and mobility. **FUNCTION** Being foamed it cushions the user's impacts. Cleaning with a damp cloth should be carried out after exercising or at the end of the day of use. Use damping floor for falls. MAINTENANCE Do not drop on other objects. For end consumers of 2 years. For 1 year business consumers.