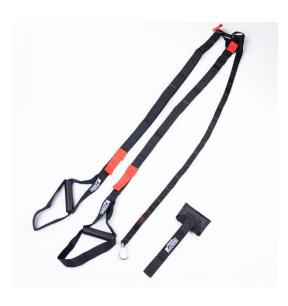

## SUSPENSION TRAINER PRO

Maximum length: 3200 mm

Minimum length: 2500 mm

**DIMENIONS** 27 mm fixing tape with 1200 mm length.

37.5 mm handle tape with a distance between 1100 and 1800 mm

WEIGHT 1.2 k

Composition: Nylon and Velcro tapes. Metal buckles and carabiner. Polypropylene handles.

**Color:** Black and red.

Maximum Weight: 250 kg

Contains 12 levels for attachment with included carabiner.

Reinforcement of the buckles with locking tapes.

**FEATURES** Tapes with red leveling marks and easy adjustment.

Handles 127 mm long and 33 mm in diameter.

Handles with handle to aid with anti-abrasion protection on the skin.

Support for door or other identical fitting.
Contains storage and transport bag.

**FUNCTION** 

For training calisthenics and balance suspension. Different and greater stimulation of muscles compared to fixed equipment.

MAINTENANCE

The cleaning and sanitize must be caried out according to its use.