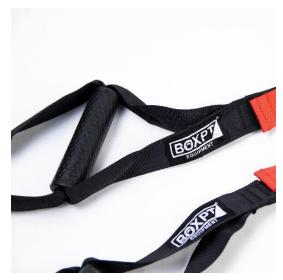

Handles 127 mm long and 33 mm in diameter.

Handles with handle to aid with anti-abrasion protection on the skin.

Support for door or other identical fitting.
Contains storage and transport bag.

**FUNCTION** 