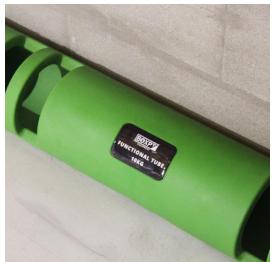

# **DIMENSIONS**

Depending on color:

Purple - Length - 1060 mm | Diameter - 125 mm | Thickness - 12mm
Red - Length - 1060 mm | Diameter - 140 mm | Thickness - 15mm
Blue - Length - 1060 mm | Diameter - 142 mm | Thickness - 19mm
Green - Length - 1060 mm | Diameter - 158 mm | Thickness - 21mm
Dark Blue - Length - 1060 mm | Diameter - 158 mm | Thickness - 24mm

# Weight

Depending on color:

Purple - 4kg Red - 6kg Blue - 8kg

Green - 10kg

Dark Blue - 12kg

**Tolerance:** +2% to -2%.

#### **FEATURES**

**Composition:** Polyurethane (PU) and steel inside. **Colors:** Purple, red, blue, green and dark blue. Handle: 28cm square with 500mm handle distance.