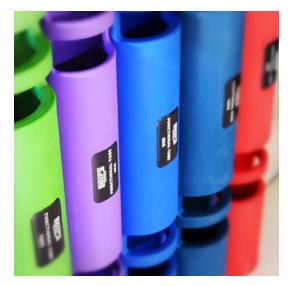

# **DIMENSIONS**

Depending on color:

Purple - Length - 1060 mm | Diameter - 125 mm | Thickness - 12mm
Red - Length - 1060 mm | Diameter - 140 mm | Thickness - 15mm
Blue - Length - 1060 mm | Diameter - 142 mm | Thickness - 19mm
Green - Length - 1060 mm | Diameter - 158 mm | Thickness - 21mm
Dark Blue - Length - 1060 mm | Diameter - 158 mm | Thickness - 24mm

# Weight

Depending on color:

Purple - 4kg Red - 6kg Blue - 8kg

Green - 10kg

Dark Blue - 12kg

**Tolerance:** +2% to -2%.

#### **FEATURES**

**Composition:** Polyurethane (PU) and steel inside. **Colors:** Purple, red, blue, green and dark blue. Handle: 28cm square with 500mm handle distance.