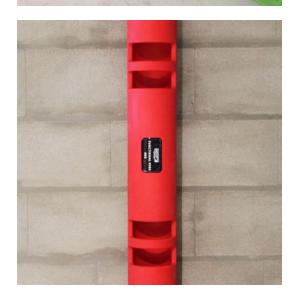

# **DIMENSIONS**

Depending on color:

Purple - Length - 1060 mm | Diameter - 125 mm | Thickness - 12mm
Red - Length - 1060 mm | Diameter - 140 mm | Thickness - 15mm
Blue - Length - 1060 mm | Diameter - 142 mm | Thickness - 19mm
Green - Length - 1060 mm | Diameter - 158 mm | Thickness - 21mm
Dark Blue - Length - 1060 mm | Diameter - 158 mm | Thickness - 24mm

# Weight

Depending on color:

Purple - 4kg Red - 6kg Blue - 8kg

Green - 10kg

Dark Blue - 12kg

**Tolerance:** +2% to -2%.

#### **FEATURES**

**Composition:** Polyurethane (PU) and steel inside. **Colors:** Purple, red, blue, green and dark blue. Handle: 28cm square with 500mm handle distance.