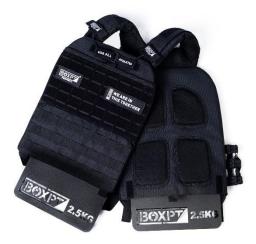

## **WEIGHT VEST**

| DIMENSIONS  | 530 mm x 300 mm x 60 mm                                                                                                     |
|-------------|-----------------------------------------------------------------------------------------------------------------------------|
|             | <b>Dimensions of the two contact surfaces:</b> $400 \text{ mm} \times 300 \text{ mm} \times 20 \text{ mm}$                  |
| WEIGHT      | 2 kg   5 kg   7 kg   10 kg                                                                                                  |
|             | <b>Composition:</b> Nylon 500D, velcro and cast iron sheet weights. Finish in micro textured electrostatic powder painting. |
| FEATURES    | Color: Black.                                                                                                               |
|             | Maximum placement of 2 weight plates per vest.                                                                              |
|             | Surface for placing velcro patches.                                                                                         |
| FUNCTION    | Used to increase body weight and hinder all types of exercises depending on training methods. Inserting more in functional  |
|             | and calisténic training.                                                                                                    |
| MAINTENANCE | It is advisable to be washed by hand. It should not be dried in the sun. I don't even use the iron.                         |
|             | For end consumers: 3 years.                                                                                                 |
| WARRANTY    | •                                                                                                                           |
|             | For business consumers: 1 year.                                                                                             |
|             | Warranty Disclaimer: When misuse is verified. When not properly cleaned and serviced as described in maintenance.           |