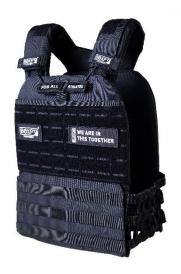

## **WEIGHT VEST**

| DIMENSIONS  | 530 mm x 300 mm x 60 mm                                                                                                     |
|-------------|-----------------------------------------------------------------------------------------------------------------------------|
|             | <b>Dimensions of the two contact surfaces:</b> $400 \text{ mm} \times 300 \text{ mm} \times 20 \text{ mm}$                  |
| WEIGHT      | 2 kg   5 kg   7 kg   10 kg                                                                                                  |
|             | <b>Composition:</b> Nylon 500D, velcro and cast iron sheet weights. Finish in micro textured electrostatic powder painting. |
| FEATURES    | Color: Black.                                                                                                               |
|             | Maximum placement of 2 weight plates per vest.                                                                              |
|             | Surface for placing velcro patches.                                                                                         |
| FUNCTION    | Used to increase body weight and hinder all types of exercises depending on training methods. Inserting more in functional  |
|             | and calisténic training.                                                                                                    |
| MAINTENANCE | It is advisable to be washed by hand. It should not be dried in the sun. I don't even use the iron.                         |
|             | For end consumers: 3 years.                                                                                                 |
| WARRANTY    | •                                                                                                                           |
|             | For business consumers: 1 year.                                                                                             |
|             | Warranty Disclaimer: When misuse is verified. When not properly cleaned and serviced as described in maintenance.           |