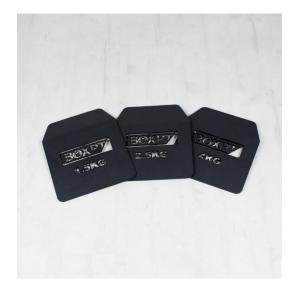

## WEIGHT VEST - WEIGHT PLATES

|             | Width: 254 mm                                                                                                              |
|-------------|----------------------------------------------------------------------------------------------------------------------------|
| DIMENSIONS  | <b>Heights:</b> 1,5 kg – 310 mm   2,5 kg – 290 mm   4 kg – 280 mm                                                          |
|             | <b>Thickness:</b> 1,5 kg – 3 mm   2,5 kg – 5 mm   4 kg – 8 mm                                                              |
| WEIGHT      | 1,5 kg   2,5 kg   4 kg                                                                                                     |
| FEATURES    | Composition: Steel plates. Finish in micro textured electrostatic powder painting.                                         |
|             | Color: Black.                                                                                                              |
|             | Sold to the unit.                                                                                                          |
| FUNCTION    | Used to increase body weight and hinder all types of exercises depending on training methods. Inserting more in functional |
|             | and calisthenic training.                                                                                                  |
| MAINTENANCE | The cleaning of magnesium and dirt must be carried out periodically, preferably every 3 months, focusing especially on the |
|             | application of a lubricating and anti-rust liquid.                                                                         |
| WARRANTY    | For end consumers: 2 years.                                                                                                |
|             | For business consumers: 1 year.                                                                                            |
|             | Warranty exclusion: When misuse is verified. When not properly cleaned and serviced as described in maintenance.           |