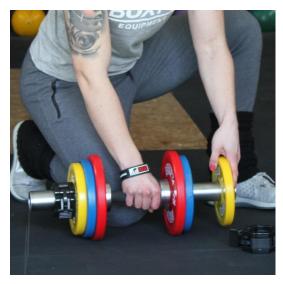

> Knurl: Diamond relief. Bearing: By copper washers.

Maximum Capacity: 130kg

FUNCTION Used for lifting free weights that can be both unilateral and even. Weight adjustment from fractional discs.

The cleaning of magnesium and dirt must be carried out weekly, depending on its use, focusing especially on the application of **MAINTENANCE** 