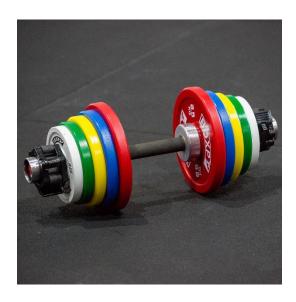

## ADJUSTABLE DUMBBELL

DIMESIONS 515 mm x 76 mm x 76 mm

6.25 kg WEIGHT

**Composition:** High quality steel alloy.

Color: Chrome on the sleeve and black on the grip.

Tightness: 28 mm in diameter

Disc sleeve: 170 mm long and 49.8 mm in diameter **FEATURES** 

> Knurl: Diamond relief. Bearing: By copper washers.

Maximum Capacity: 130kg

FUNCTION Used for lifting free weights that can be both unilateral and even. Weight adjustment from fractional discs.

The cleaning of magnesium and dirt must be carried out weekly, depending on its use, focusing especially on the application of **MAINTENANCE** 