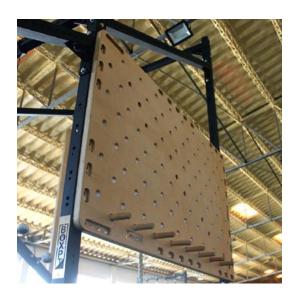

## LARGE PEG BOARD

**DIMENSIONS** 1940 x 38 x 1220 mm

WEIGHT 67 kg

MAINTENANCE

**Composition:** Laser-cut birch plywood plates. Birch plate handles.

Features:

Color: Natural birch

FEATURES Thickness: 38mm

Possibility of fixing to the wall or RIG BOXPT structure.

With handles included - 1 pair with 32 mm diameter.

**FUNCTION** For suspension and force training simulating climbing.

Cleaning of magnesium and dirt should be carried out periodically, preferably every 3 months, focusing especially on the