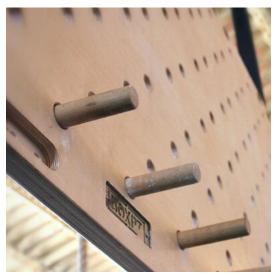

Possibility of fixing to the wall or RIG BOXPT structure.

With handles included - 1 pair with 32 mm diameter.

**FUNCTION** For suspension and force training simulating climbing.

Cleaning of magnesium and dirt should be carried out periodically, preferably every 3 months, focusing especially on the