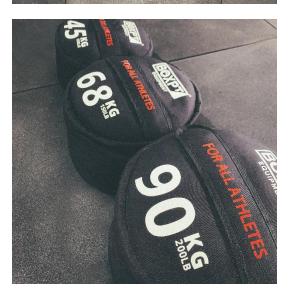

# Technical File STRONG BAG







### **DIMENSIONS**

Diameter: 410 mm

Heights: 230 mm / 360 mm / 440 mm

### WEIGHT

45kg / 68kg / 90kg

### **FEATURES**

Composition: Nylon 1000D and velcro.

Color: Black.

Filling: with crushed rubber and sand.

Filling not included.

### **FINALITY**

They are weight bags that can be used in countless exercises with the pulling, carrying and isometric movements.

## **MAINTENANCE**

Cleaning with a damp cloth should be carried out after exercising or at the end of the day of use. When storing, do not place heavy objects on top. Do not put the weights on top. The zipper protection flap is not designed to be a handle.

### **WARRANTY**

For 2 year end consumers.

For 1 year business consumers.

Warranty exclusion: Not for use outdoors. When not properly cleaned and serviced as describ