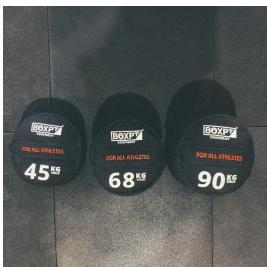

# Technical File STRONG BAG







### **DIMENSIONS**

Diameter: 410 mm

Heights: 230 mm / 360 mm / 440 mm

### WEIGHT

45kg / 68kg / 90kg

### **FEATURES**

Composition: Nylon 1000D and velcro.

Color: Black.

Filling: with crushed rubber and sand.

Filling not included.

### **FINALITY**

They are weight bags that can be used in countless exercises with the pulling, carrying and isometric movements.

## **MAINTENANCE**

Cleaning with a damp cloth should be carried out after exercising or at the end of the day of use. When storing, do not place heavy objects on top. Do not put the weights on top. The zipper protection flap is not designed to be a handle.

### **WARRANTY**

For 2 year end consumers.

For 1 year business consumers.

Warranty exclusion: Not for use outdoors. When not properly cleaned and serviced as descr