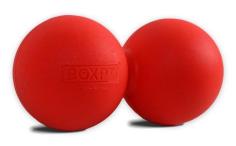

## DOUBLE LACROSSE BALL

| DIMENSIONS  | Diameter: 62,5 mm                                                                                                        |
|-------------|--------------------------------------------------------------------------------------------------------------------------|
|             | Length: 123 mm                                                                                                           |
| WEIGHT      | 350 g                                                                                                                    |
|             | Composition: Rubber.                                                                                                     |
| FEATURES    | Color: Red.                                                                                                              |
|             | Sold to the unit.                                                                                                        |
| FUNCTION    | For myofascial release. Increasing the flexibility of the fibers and improving the tension in the muscles.               |
| MAINTENANCE | It is advisable to clean and sanitize after use. Do not put in direct contact with heat sources, or in places with cold  |
|             | temperatures and may lose its elastic properties and break.                                                              |
| WARRANTY    | For end consumers: 2 years.                                                                                              |
|             | For business consumers: 1 year.                                                                                          |
|             | Warranty exclusion: When misuse is verified. When proper cleaning and maintenance is not carried out as described in the |
|             | maintenance point.                                                                                                       |
|             |                                                                                                                          |