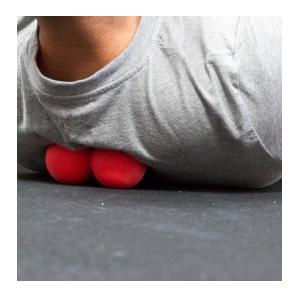

## DOUBLE LACROSSE BALL

| DIMENSIONS  | Diameter: 62,5 mm                                                                                                        |
|-------------|--------------------------------------------------------------------------------------------------------------------------|
|             | Length: 123 mm                                                                                                           |
| WEIGHT      | 350 g                                                                                                                    |
|             | Composition: Rubber.                                                                                                     |
| FEATURES    | Color: Red.                                                                                                              |
|             | Sold to the unit.                                                                                                        |
| FUNCTION    | For myofascial release. Increasing the flexibility of the fibers and improving the tension in the muscles.               |
| MAINTENANCE | It is advisable to clean and sanitize after use. Do not put in direct contact with heat sources, or in places with cold  |
|             | temperatures and may lose its elastic properties and break.                                                              |
| WARRANTY    | For end consumers: 2 years.                                                                                              |
|             | For business consumers: 1 year.                                                                                          |
|             | Warranty exclusion: When misuse is verified. When proper cleaning and maintenance is not carried out as described in the |
|             | maintenance point.                                                                                                       |
|             |                                                                                                                          |