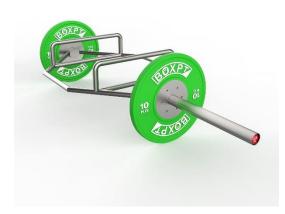

## **CROMED HEX BAR**

**Total:** 2180 x 730 x 190 mm **DIMENSIONS** 

**Interior:** 570 x 670 mm

WEIGHT

**FUNCTION** 

Composition: Round tube in iron. Chrome finish.

Color: Chrome.

Grip: 29 mm in diameter.

**FEATURES** Disc sleeve: 530 mm long and 49.8mm in diameter.

**Knurl:** Diamond relief in the center of the two grips on each side.

Maximum Capacity: 550 kg.

Hexagonal bars are used for strength exercises. Most often used in strongman training methodology in preferred movements

such as deadlift, or farmer carry.

Cleaning of magnesium and dirt should be carried out weekly, according to its use, focusing especially on the application of a **MAINTENANCE** 

lubricating and anti-rust liquid.