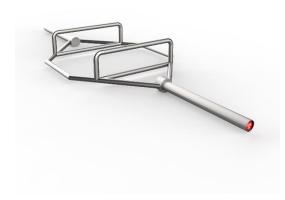

## **CROMED HEX BAR**

**Total:** 2180 x 730 x 190 mm **DIMENSIONS** 

**Interior:** 570 x 670 mm

WEIGHT

**FUNCTION** 

Composition: Round tube in iron. Chrome finish.

Color: Chrome.

Grip: 29 mm in diameter.

**FEATURES** Disc sleeve: 530 mm long and 49.8mm in diameter.

**Knurl:** Diamond relief in the center of the two grips on each side.

Maximum Capacity: 550 kg.

Hexagonal bars are used for strength exercises. Most often used in strongman training methodology in preferred movements

such as deadlift, or farmer carry.

Cleaning of magnesium and dirt should be carried out weekly, according to its use, focusing especially on the application of a **MAINTENANCE** 

lubricating and anti-rust liquid.