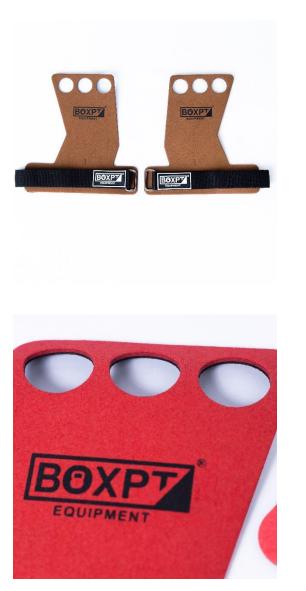

## FORALL GRIPS – 3 HOLES

|             | Thickness: 1,9 mm (Variation of +/- 0,2 mm)                                                                                       |
|-------------|-----------------------------------------------------------------------------------------------------------------------------------|
| DIMENSIONS  | Overall length and width:                                                                                                         |
|             | S - 15,5 cm e 17 cm;                                                                                                              |
|             | M - 16,5 cm e 17 cm;                                                                                                              |
|             | L - 18 cm e 17 cm;                                                                                                                |
|             | XL – 19 cm e 17 cm.                                                                                                               |
| WEIGHT      | Between 100 to 300g per unit                                                                                                      |
| FEATURES    | Composition: Synthetic leather sewn into the wrist with Velcro tape. Metal ring.                                                  |
|             | Color: Red and black, Brown and black.                                                                                            |
|             | Hand dimensions:                                                                                                                  |
|             | S – 9,5 a 10,5 cm;                                                                                                                |
|             | M – 10,5 a 11,5 cm;                                                                                                               |
|             | L – 11,5 a 12,5 cm;                                                                                                               |
|             | XL – 12,5 a 14 cm.                                                                                                                |
|             | With three holes for the index, middle and ring fingers.                                                                          |
|             | Cut adapted to the hands.                                                                                                         |
|             | Sold at par.                                                                                                                      |
| FUNCTION    | It aims to protect the palm of the hand in tightening movements: pull up bars, dumbbells, kettlebells and Olympic bars.           |
| MAINTENANCE | Do not store wet or damp for a long time. It is advisable to wash it by hand. It should not be dried in the sun. Nor does the use |
|             | of an iron.                                                                                                                       |
| WARRANTY    | For end consumers: 3 years.                                                                                                       |
|             | For business consumers: 1 year.                                                                                                   |
|             | Warranty exclusion: When misuse is verified. When proper cleaning and maintenance is not carried out as described in the          |
|             | maintenance point.                                                                                                                |
|             |                                                                                                                                   |